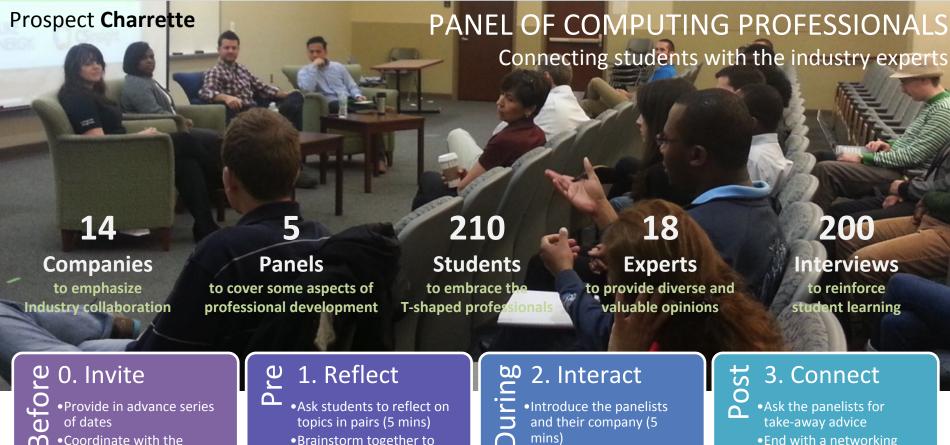

- **Business Partners Program**
- Confirm guest speakers with topic and sample questions

- Brainstorm together to generate interests and career questions
- •Create a poll to gather current state of understanding on the topic

- Facilitate the conversation (45-55 mins)
- Engage students with discussions on professional development strategy
- End with a networking session (10 mins)
- Encourage students to connect and build a support group

Panel 1 (Week 5):

Communicating by Emails, Reports, & Presentations

Panel 3 (Week 11): **Cultivating Technical Skills**  Panel 5 (Week 17):

Interviewing for a Position

Watch a 5' impression

about the panel

**Schedule** 

Panel 2 (Week 7): Working in a Team

Panel 4 (Week 14):

Searching for Internship/Coop